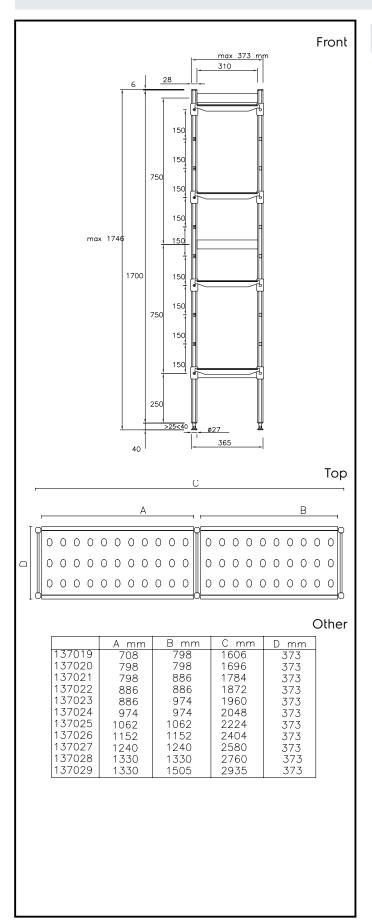

### Item No.

For linear installation. 4-level shelving set with louvered sectional polyethylene shelves (depth=373mm). Aluminium (20 micron) side uprights (height=1700mm). Adjustable feet

#### Construction

- Uprights and shelf frames constructed entirely in anodized aluminium (20 micron).
- Shelves made by section of polyethylene tablets.
- Sectional polyethylene shelves are dishwasher safe.
- 8 tiers.

## **Key Information:**

External dimensions, Width:

137023 (ALS1960)1960 mmExternal dimensions, Depth:373 mmExternal dimensions, Height:1700 mmMax loading weight:840;880 kgNet weight:34 kgUprights3

Stainless Steel Preparation 373x1960 mm Aluminum Linear Units